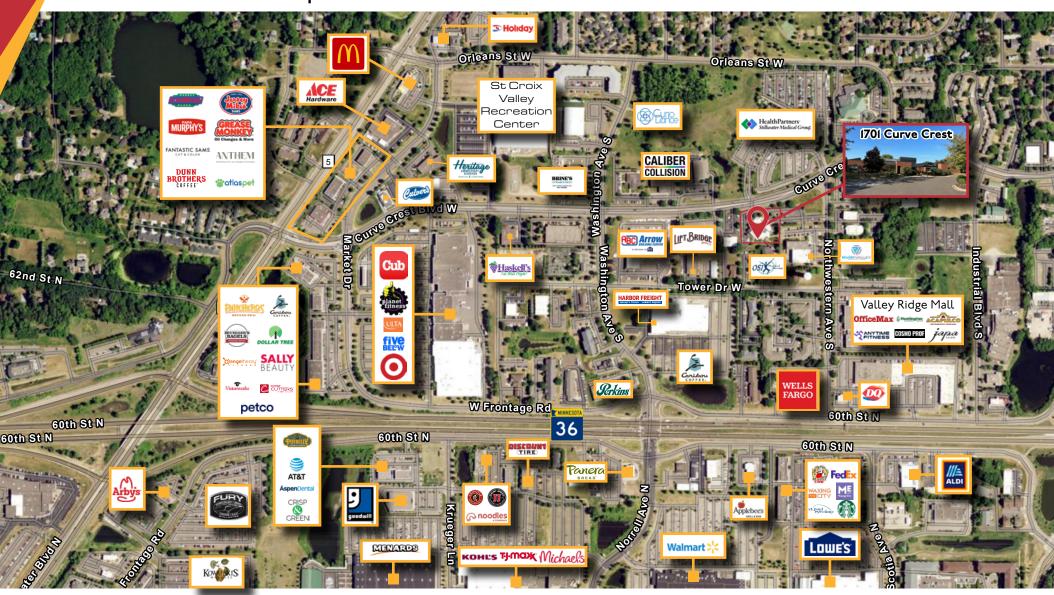

1701 Curve Crest Blvd | Stillwater, MN 55082

Professional office building conveniently located on Curve Crest Boulevard in Stillwater. Featuring easy access to Hwy 36 and County Road 5, nearby many area amenities including HealthPartners Stillwater Medical Group and Lakeview Hospital.