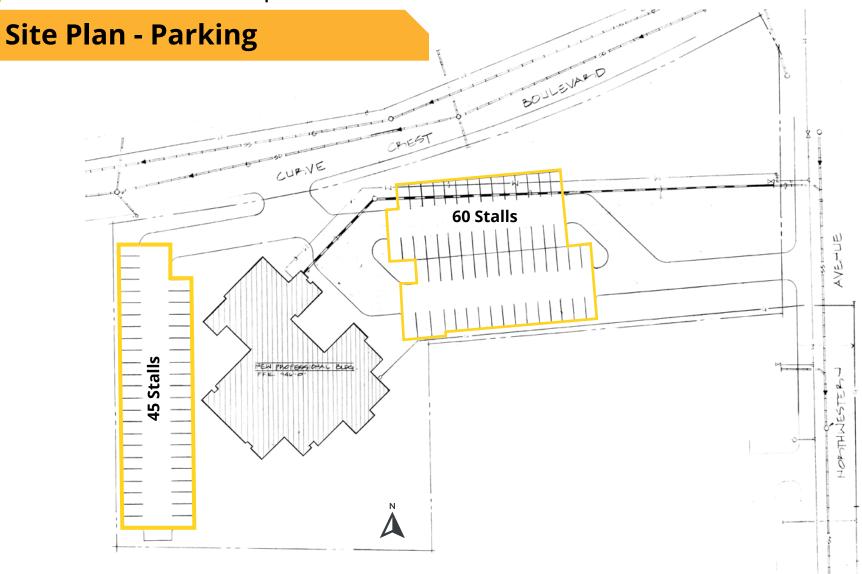

Year Built: 1980

**Stories**: One (I)

Parking: 105 surface stalls

Lot Size: 3.08 Acres

Class: B

Signage: Monument and Directory

Co-Tenants: • Northway Academy

Carlson Dental Group