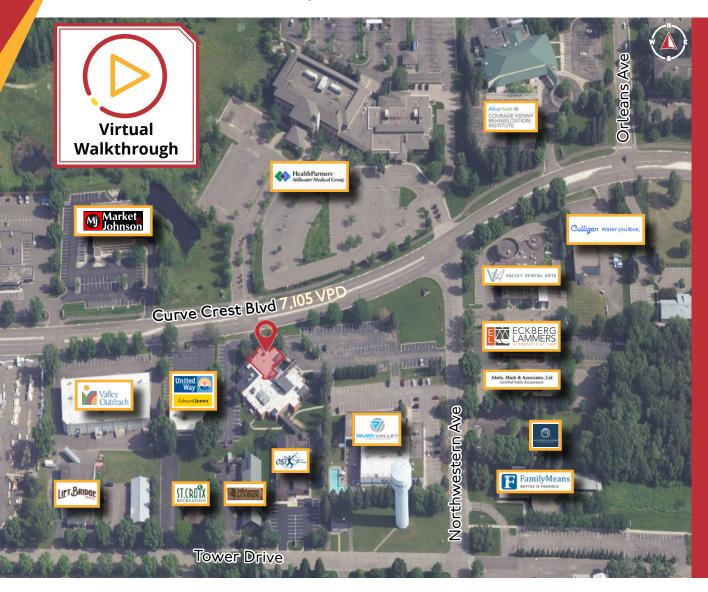

1701 Curve Crest Blvd | Stillwater, MN 55082

Professional office building conveniently located on Curve Crest Boulevard in Stillwater. Featuring easy access to Hwy 36 and County Road 5, nearby many area amenities including HealthPartners Stillwater Medical Group and Lakeview Hospital.

#### **Site Plan - Co-Tenants**

COMMERCIAL REAL ESTATE SERVICES

Jon Whitcomb Broker / Owner

1950 Northwestern Ave N #101 Stillwater, MN 55082 Cell 651.283.4884 Office 651.351.5005

Email Web Jon@MetroEastCRE.com www.MetroEastCRE.com