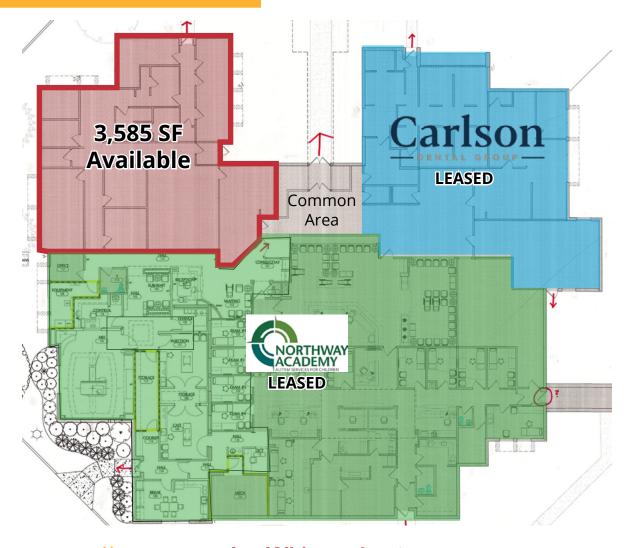

#### Property Information

**Building Size**: 17,100 SF

Available SF: 3,585 SF\*

\*Divisible to Approximately 1,750 SF

**Asking Rate**: Below Market Gross Lease Rate

**TI Allowance**: Generous TI Package Available

Year Built: 1980

**Stories**: One (I)

Parking: 105 surface stalls

Lot Size: 3.08 Acres

Class: B

Signage: Monument and Directory

Co-Tenants: • Northway Academy

Carlson Dental Group

#### **Site Plan - Co-Tenants**

COMMERCIAL REAL ESTATE SERVICES

Jon Whitcomb Broker / Owner

1950 Northwestern Ave N #101 Stillwater, MN 55082 Cell 651.283.4884 Office 651.351.5005

Email Web Jon@MetroEastCRE.com www.MetroEastCRE.com