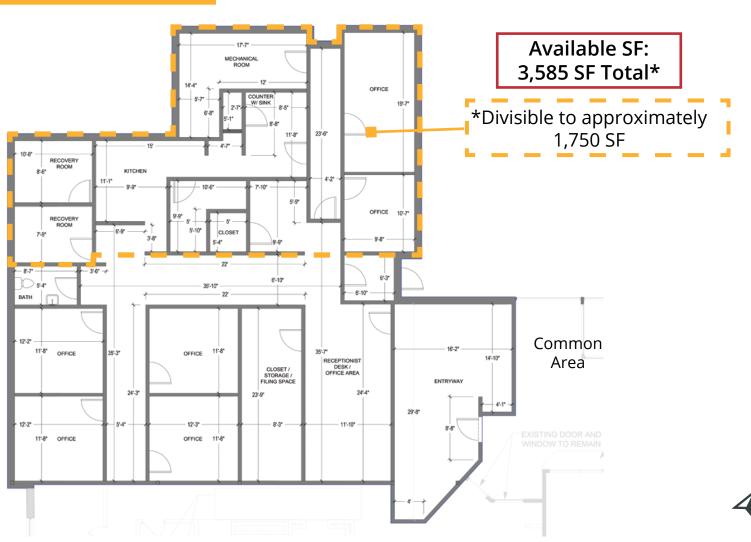

#### Property Information

**Building Size**: 17,100 SF

Available SF: 3,585 SF\*

\*Divisible to Approximately 1,750 SF

**Asking Rate**: Below Market Gross Lease Rate

**TI Allowance**: Generous TI Package Available

### **Floor Plan**

Jon Whitcomb Broker / Owner

1950 Northwestern Ave N #101 Stillwater, MN 55082 Cell 651.283.4884 Office 651.351.5005

Email Web Jon@MetroEastCRE.com www.MetroEastCRE.com

1701 Curve Crest Blvd | Stillwater, MN 55082