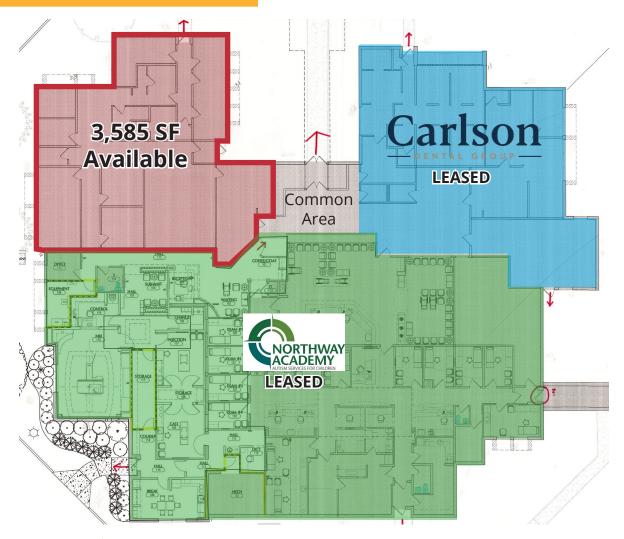

#### **Property Information**

**Building Size:** 17.100 SF

Available SF: 3,585 SF

Asking Rate:

1980 Year Built:

One (1) Stories:

105 surface stalls Parking:

Lot Size: 3.08 Acres

#### **Site Plan - Neighbor Tenants**

Jon Whitcomb Broker/Owner

Michele Cartier Sales Executive

Cell 651.283.4884 Email Jon@MetroEastCRE.com Cell 612.759.5962 Email michele@MetroEastCRE.com

1701 CURVE CREST BLVD | STILLWATER, MN 55082

#### **Floor Plan**

Jon Whitcomb Broker/Owner

Michele Cartier Sales Executive

Cell 651.283.4884 Email Jon@MetroEastCRE.com Cell 612.759.5962 Email michele@MetroEastCRE.com

1701 CURVE CREST BLVD | STILLWATER, MN 55082