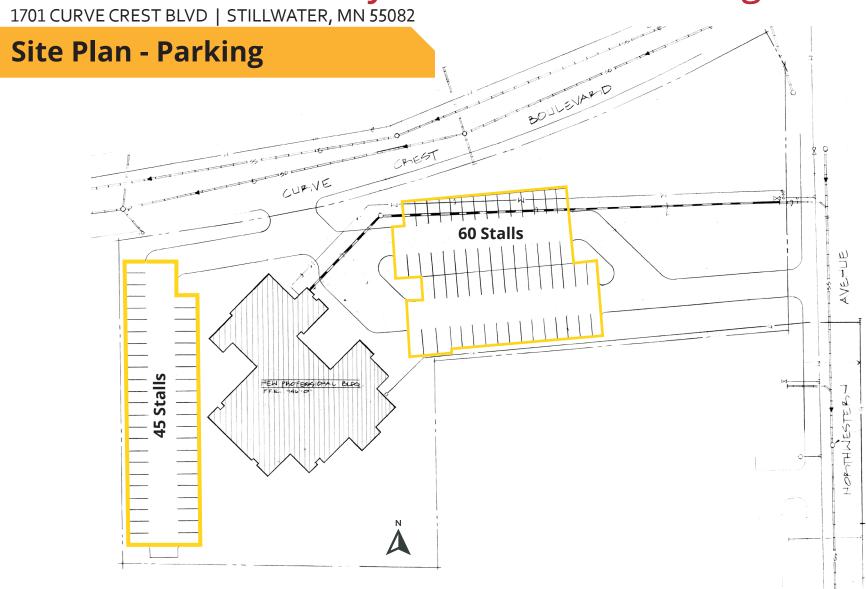

#### **Property Information**

**Building Size:** 17.100 SF

Available SF: 3,585 SF

Asking Rate:

1980 Year Built:

One (1) Stories:

105 surface stalls Parking:

Lot Size: 3.08 Acres