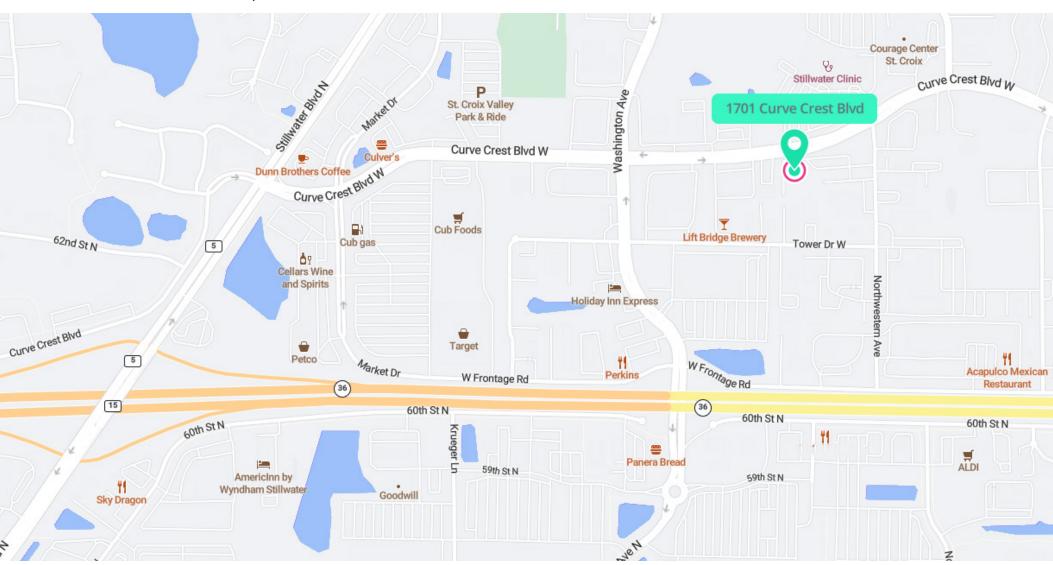

1701 CURVE CREST BLVD | STILLWATER, MN 55082

Professional office building conveniently located on Curve Crest Boulevard in Stillwater. Featuring easy access to Hwy 36 and County Road 5, nearby many area amenities including HealthPartners Stillwater Medical Group and Lakeview Hospital.

#### **Site Plan - Neighbor Tenants**

Jon Whitcomb Broker/Owner

Michele Cartier Sales Executive

Cell 651.283.4884 Email Jon@MetroEastCRE.com Cell 612.759.5962 Email michele@MetroEastCRE.com

1701 CURVE CREST BLVD | STILLWATER, MN 55082