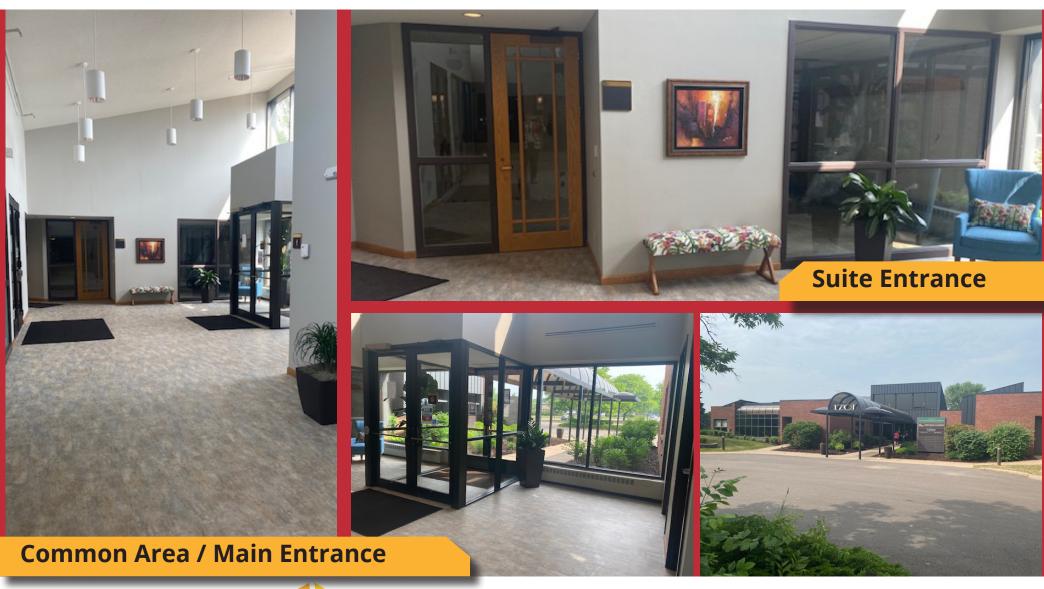

1701 CURVE CREST BLVD | STILLWATER, MN 55082

Professional office building conveniently located on Curve Crest Boulevard in Stillwater. Featuring easy access to Hwy 36 and County Road 5, nearby many area amenities including HealthPartners Stillwater Medical Group and Lakeview Hospital.