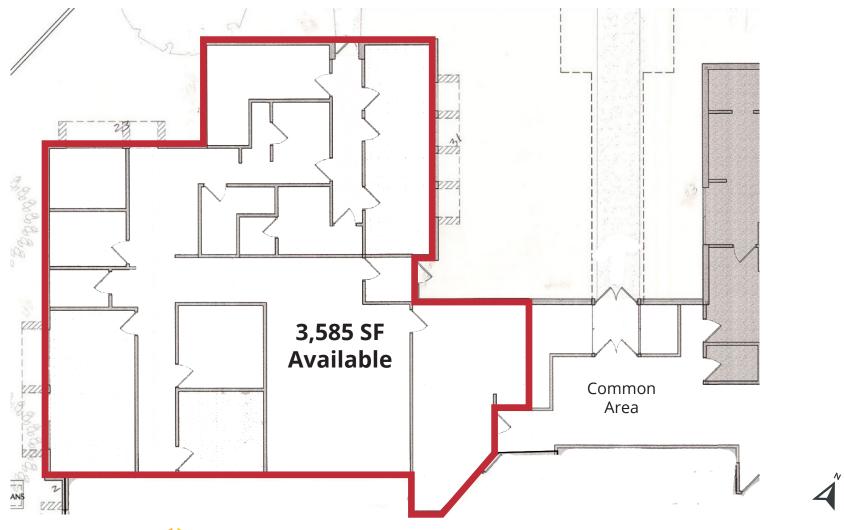

#### **Property Information**

**Building Size:** 17.100 SF

Available SF: 3,585 SF

Asking Rate:

1980 Year Built:

One (1) Stories:

105 surface stalls Parking:

Lot Size: 3.08 Acres

#### **Floor Plan**

Jon Whitcomb Broker/Owner

Michele Cartier Sales Executive

Cell 651.283.4884 Email Jon@MetroEastCRE.com Cell 612.759.5962 Email michele@MetroEastCRE.com

1701 CURVE CREST BLVD | STILLWATER, MN 55082